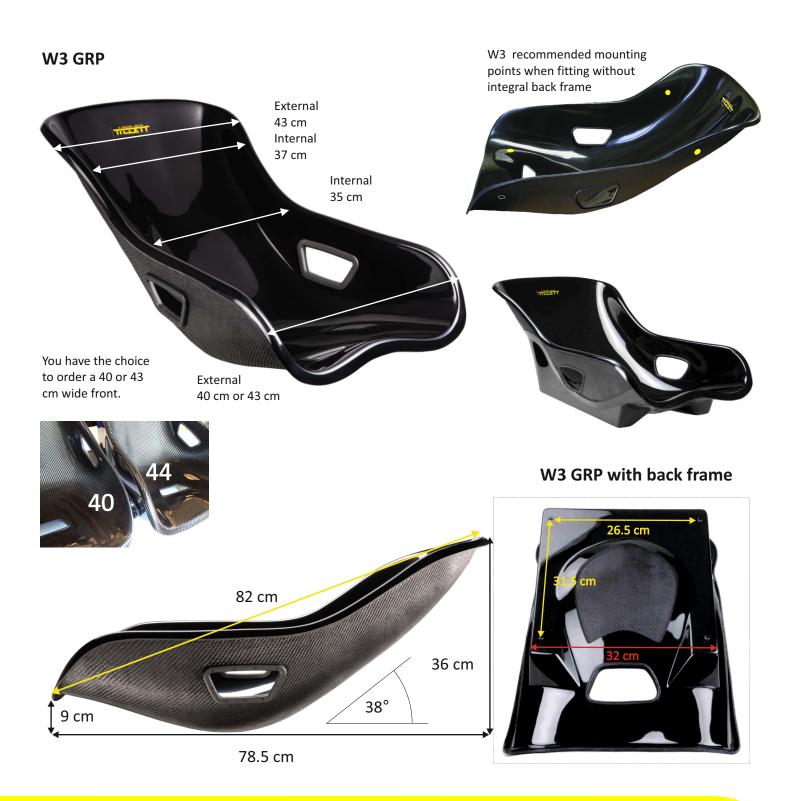

The W3 is a very reclined seat which is designed for low race vehicles such as formula cars. It is extremely narrow yet can still accommodate a wide variety of driver sizes up to 100 kg. The W3 has a GRP front surface and can be ordered with a floor mountable back frame which allows the seat to be self supporting. With the back frame version the seat can be mounted to an adjustment runner system. However, seat runners are not recommended for motorsport purposes.

The W3 can also be ordered with a Dinamica suede covered panel set. Seat belt harness holes are included .

Tillett Racing Seats Styles Close, Sittingbourne, Kent, ME10 3BF, England Tel : 01795 420 312 customerservice@tillett.co.uk www.tillett.co.uk